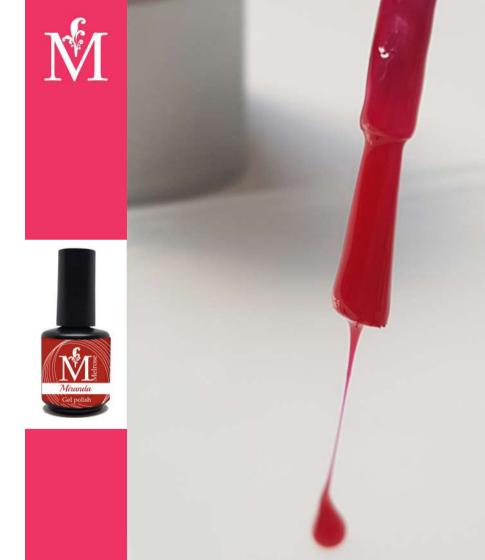

#### **A PERFECT LINE**

A wide panoramic brush which allows you to apply delicately the gel polish of precise way.

#### **HIGH PIGMENT QUALITY**

Thanks to their formula, varnishes with gel make it possible to obtain a dense color.