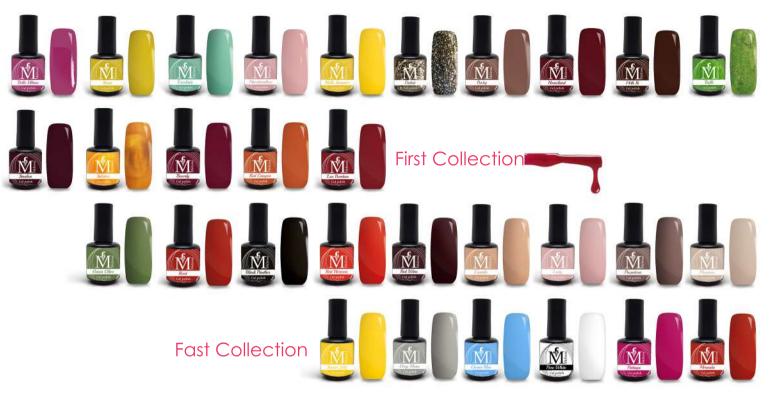

## ABOUT THE BRAND MELROSE-SWISS

The melrose-swiss brand was created in 2018 by the F&T Investissement Genève group to to provide nail care professionals everything they need for a manicure neat.

Our brand offers trendy colors of gel polish, bases and tops, these are quality products that will appeal to the most demanding with a service made in Switzerland.

### QUALITY AT MELROSE-SWISS

Melrose-swiss gel polishes are the products among the best nail care professionals rated with a customer rating of 4.8 out of 5.0 since their appearance on the market.

All melrose-swiss products are created in close collaboration with a team of product specialists, brand managers, designers, thanks to our experts we can offer the best products to professionals in the beauty.