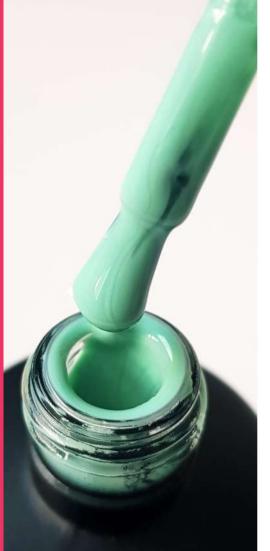

#### **A PERFECT LINE**

A wide panoramic brush which allows you to apply delicately the gel polish of precise way.

#### **HIGH PIGMENT QUALITY**

Thanks to their formula, varnishes with gel make it possible to obtain a dense color.